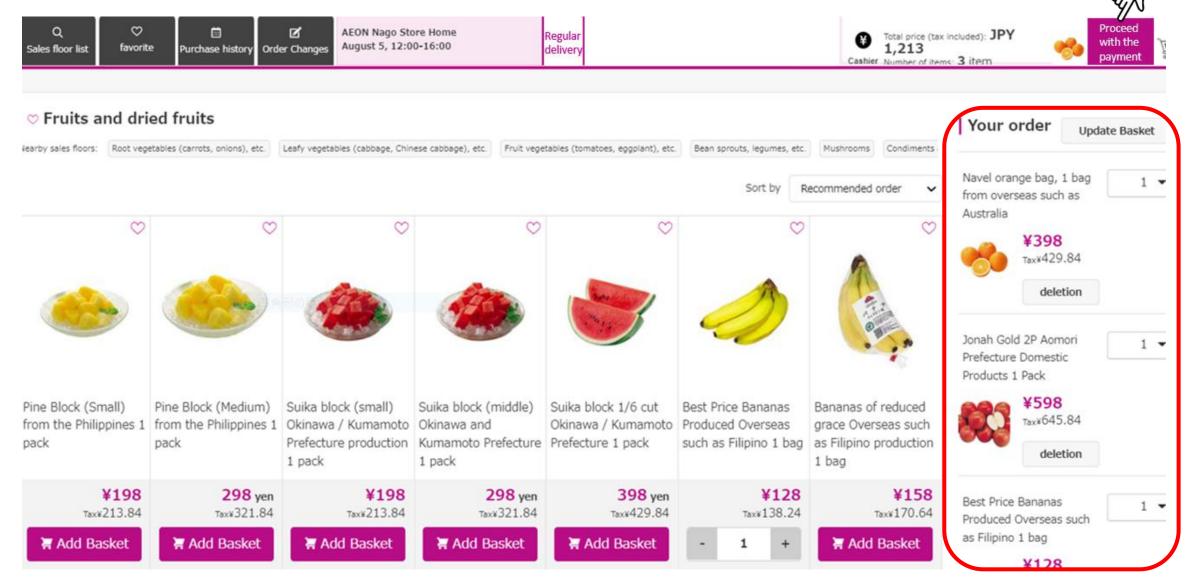

## 7. Payment

After you choose products, click this button and proceed with the payment.