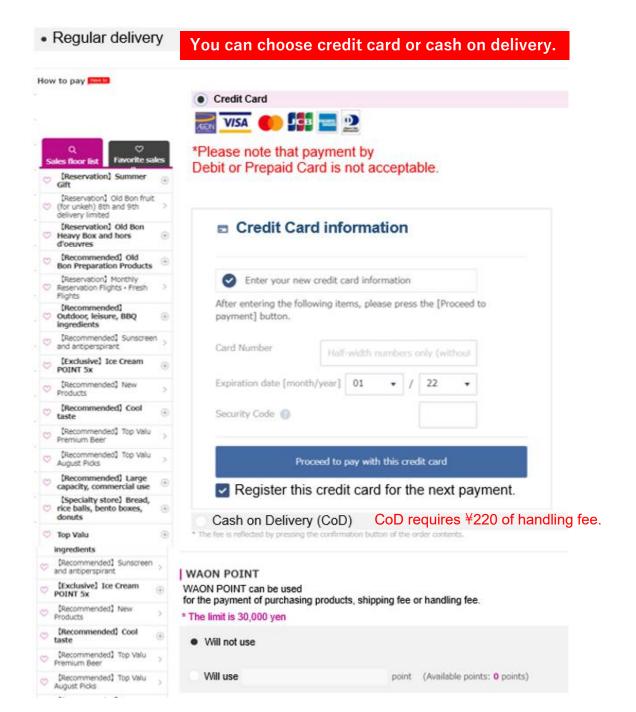

## 7. Payment

After you choose products, click this button and proceed with the payment.

## 7. Payment