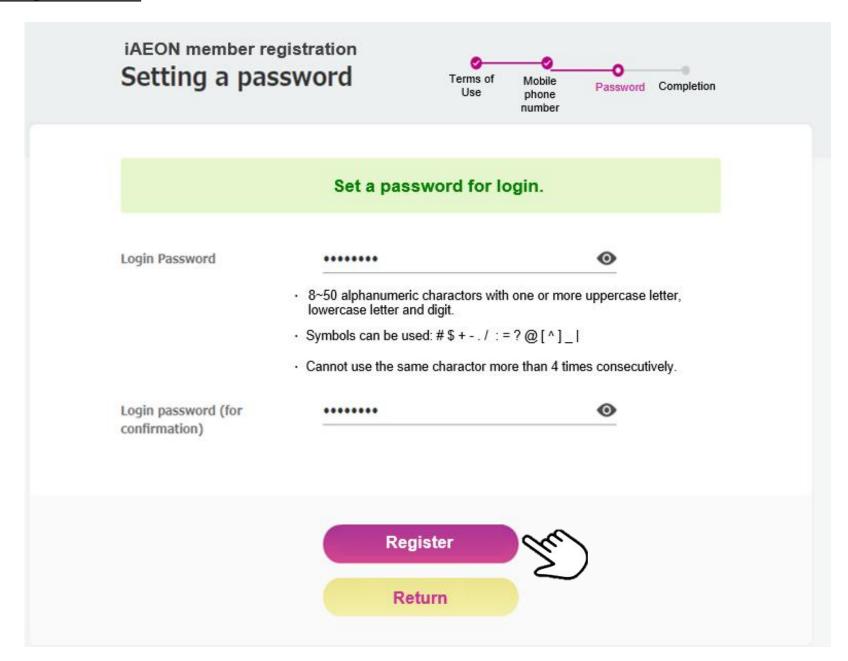

# AEON Ryukyu

Online Supermarket User Manual for OIST

as of August 2022

# Table of Contents

| 1. iAEON member registration · · · · · · · · page3- 9        |
|--------------------------------------------------------------|
| 2. Personal information registration · · · · · · page10 - 12 |
| 3. Online supermarket Terms of Use · · · · · page13          |
| 4. Select a store • • • • • • • • • • • • page14             |
| 5. E-mail newsletter · · · · · · · · · · · page15            |
| 6. Start online shopping • • • • • • • • • • • page16 – 18   |
| 7. Payment · · · · · · · · · · · · · · · page19 - 20         |
| 8. Finalize your order · · · · · · · · · · · · · page21 – 24 |
| 9. Notes · · · · · · · · · · · · · · · page25                |