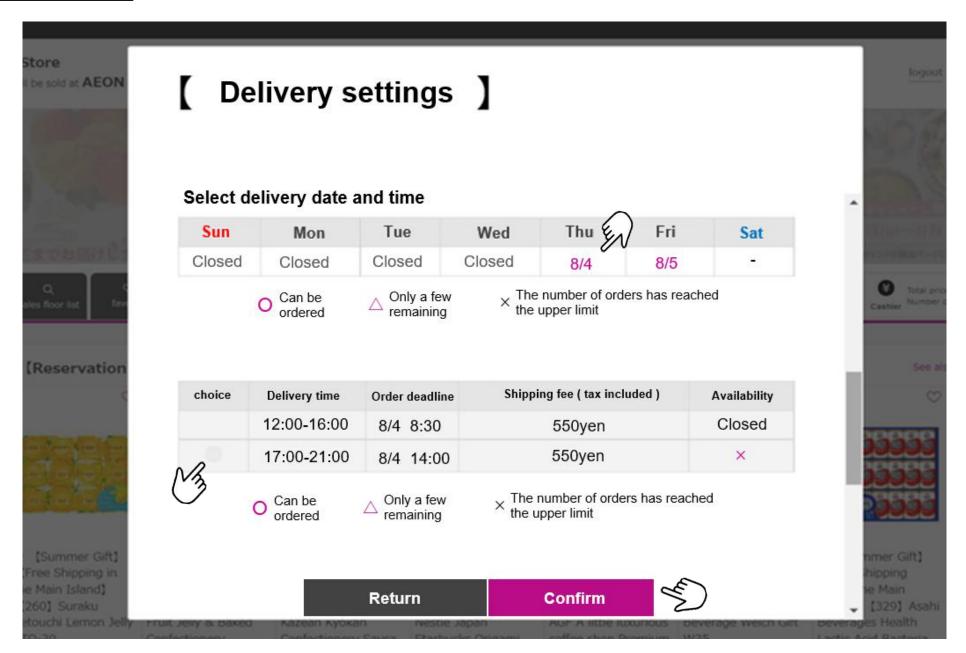

## [ Delivery settings ]

You need to select a store and a place of delivery here. Possible delivery dates are today, tomorrow, and the day after tomorrow.

XYou can select a pick up place shown above.

Confirm delivery settings